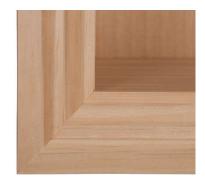

# **NEW-218** - 18" high Newberry® Series Recessed in the wall Niche

Our own design of shelf supports assures the shelves won't fall off or rock. Shelf Retainers ensure that shelves won't come out unless you actually <u>want</u> to move them to another location.

Cabinet box with adjustable glass shelves inside

Unique and beautiful frame style.

Full 3.5" of depth inside the cabinet

**WG** Wood Products, LLC 213 Field End Street

Sarasota, FL 34240 <u>www.wgwoodproducts.com</u>