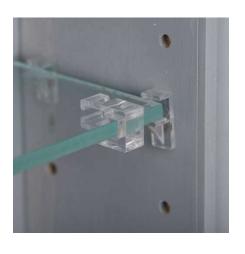

# **NEW-218** - 18" high Newberry® Series Recessed in the wall Niche

Our own design of shelf supports assures the shelves won't fall off or rock. Shelf Retainers ensure that shelves won't come out unless you actually <u>want</u> to move them to another location.

#### **Features:**

- ✓ Solid wood construction screwed together to last a lifetime, even in a humid bathroom environment!
- ✓ Handcrafted right here in the USA, in sunny Sarasota, Florida!
- ✓ Three fully adjustable glass shelves
- ✓ Easy installation simply screws to the studs on each side of the opening using included screws. Or use construction adhesive on the back side of the frame.
- ✓ Our unique, patented design of shelf supports keeps the glass shelf in place. Because the shelves slide in through the front, the shelves can't fall off and can't move, but you can still adjust them anytime you want.
- ✓ Included patented shelf retainers ensure the shelves won't come out either unless you actually want to move them.
- ✓ Various finish choices Unfinished stain grade, Primed and ready to paint, or finished for you in one of our colors!