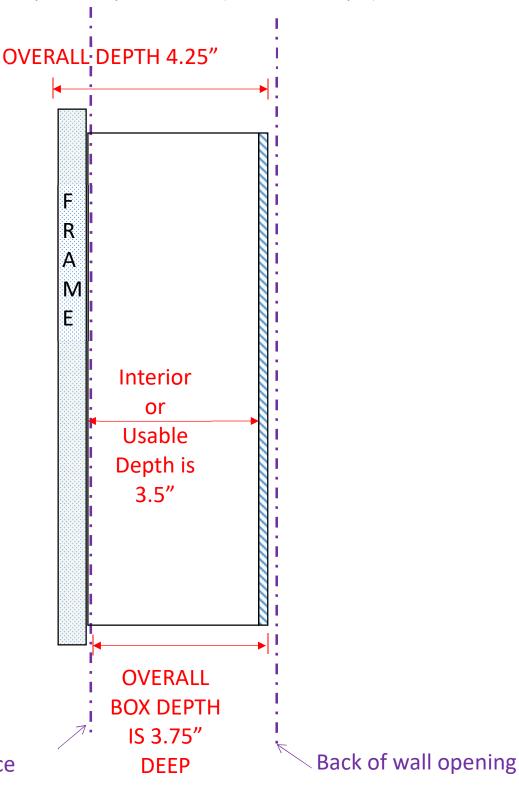

### **Side View of Recessed Niche**

3.5" deep Newberry Series Niche (4.25" overall depth)

These models have a frame which is 3/4" larger all the way around than the cabinet box itself so the frame will cover your rough edges of the drywall opening when installed.

These models can also be screwed to the studs on both sides of the wall

Drywall surface