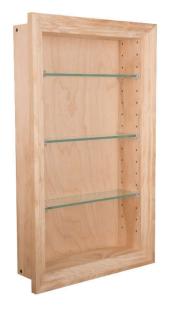

### NEW-218 - 18" high Newberry® Series Recessed in the wall Niche

**Dimensions:** 19.5"h x 15.5"w x 4.25"d (overall dimensions)

16.5"h x 12.5"w x 3.5"d (inside dimensions) 12 1/4"w x 3.25"d (glass shelf dimensions)

18h x 14w (size of back of the box which recesses in the wall)

Number of shelves included - 3, fully adjustable

Rough Opening Needed: 18 1/8"h x 14 1/8"w x 4"d (std 2x4 walls)

Materials: Solid Whitewood Radiant Pine, Solid maple door

#### **Features:**

- ✓ Solid wood construction screwed together to last a lifetime, even in a humid bathroom environment!
- ✓ Handcrafted right here in the USA, in sunny Sarasota, Florida!
- ✓ Three fully adjustable glass shelves
- ✓ Easy installation simply screws to the studs on each side of the opening using included screws. Or use construction adhesive on the back side of the frame.
- ✓ Our unique, patented design of shelf supports keeps the glass shelf in place. Because the shelves slide in through the front, the shelves can't fall off and can't move, but you can still adjust them anytime you want.
- ✓ Included patented shelf retainers ensure the shelves won't come out either unless you actually want to move them.
- ✓ Various finish choices Unfinished stain grade, Primed and ready to paint, or finished for you in one of our colors!

Cabinet box with adjustable glass shelves inside

Unique and beautiful frame style.

Full 3.5" of depth inside the cabinet

**WG** Wood Products, LLC 213 Field End Street

Sarasota, FL 34240 <u>www.wgwoodproducts.com</u>