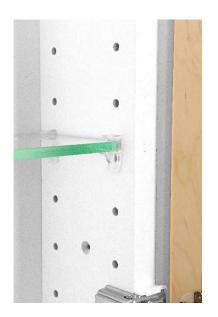

# **NEW-218** - 18" high Newberry® Series Recessed in the wall Niche

Our own design of shelf supports assures the shelves won't fall off or rock. Shelf Retainers ensure that shelves won't come out unless you actually <u>want</u> to move them to another location.

#### **Features:**

- ✓ Solid wood construction screwed together to last a lifetime, even in a humid bathroom environment!
- ✓ Handcrafted right here in the USA, in sunny Sarasota, Florida!
- ✓ Three fully adjustable glass shelves
- ✓ Easy installation simply screws to the studs on each side of the opening using included screws. Or use construction adhesive on the back side of the frame.
- ✓ Our unique, patented design of shelf supports keeps the glass shelf in place. Because the shelves slide in through the front, the shelves can't fall off and can't move, but you can still adjust them anytime you want.
- ✓ Included patented shelf retainers ensure the shelves won't come out either unless you actually want to move them.
- ✓ Various finish choices Unfinished stain grade, Primed and ready to paint, or finished for you in one of our colors!