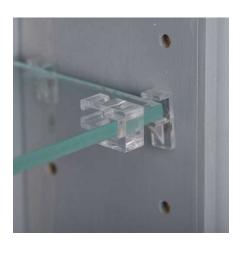

#### **Features:**

- ✓ Solid wood construction screwed together to last a lifetime, even in a humid bathroom environment!
- ✓ Handcrafted right here in the USA, in sunny Sarasota, Florida!
- ✓ Three fully adjustable glass shelves
- ✓ Easy installation simply screws to the studs on each side of the opening using included screws. Or use construction adhesive on the back side of the frame.
- ✓ Our unique, patented design of shelf supports keeps the glass shelf in place. Because the shelves slide in through the front, the shelves can't fall off and can't move, but you can still adjust them anytime you want.
- ✓ Included patented shelf retainers ensure the shelves won't come out either unless you actually want to move them.
- ✓ Various finish choices Unfinished stain grade, Primed and ready to paint, or finished for you in one of our colors!

# **NEW-218** - 18" high Newberry® Series Recessed in the wall Niche

Our own design of shelf supports assures the shelves won't fall off or rock. Shelf Retainers ensure that shelves won't come out unless you actually <u>want</u> to move them to another location.