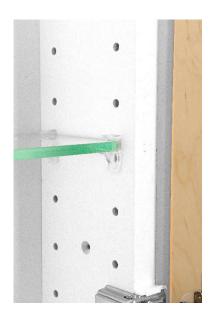

#### **Features:**

- ✓ Solid wood construction screwed together to last a lifetime, even in a humid bathroom environment!
- ✓ Handcrafted right here in the USA, in sunny Sarasota, Florida!
- ✓ Three fully adjustable glass shelves
- ✓ Easy installation simply screws to the studs on each side of the opening using included screws. Or use construction adhesive on the back side of the frame.
- ✓ Our unique, patented design of shelf supports keeps the glass shelf in place. Because the shelves slide in through the front, the shelves can't fall off and can't move, but you can still adjust them anytime you want.
- ✓ Included patented shelf retainers ensure the shelves won't come out either unless you actually want to move them.
- ✓ Various finish choices Unfinished stain grade, Primed and ready to paint, or finished for you in one of our colors!

# **NEW-218** - 18" high Newberry® Series Recessed in the wall Niche

Our own design of shelf supports assures the shelves won't fall off or rock. Shelf Retainers ensure that shelves won't come out unless you actually <u>want</u> to move them to another location.