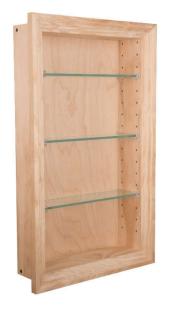

## NEW-220 - 20" high Newberry® Series Recessed in the wall Niche

**Dimensions:** 21.5"h x 15.5"w x 4.25"d (overall dimensions)

18.5"h x 12.5"w x 3.5"d (inside dimensions) 12 1/4"w x 3.25"d (glass shelf dimensions)

20h x 14w (size of back of the box which recesses in the wall)

Number of shelves included - 3, fully adjustable

Rough Opening Needed: 20 1/8"h x 14 1/8"w x 4"d (std 2x4 walls)

Materials: Solid Whitewood Radiant Pine, Solid maple door

#### **Features:**

- ✓ Solid wood construction screwed together to last a lifetime, even in a humid bathroom environment!
- ✓ Handcrafted right here in the USA, in sunny Sarasota, Florida!
- ✓ Three fully adjustable glass shelves
- ✓ Easy installation simply screws to the studs on each side of the opening using included screws. Or use construction adhesive on the back side of the frame.
- ✓ Our unique, patented design of shelf supports keeps the glass shelf in place. Because the shelves slide in through the front, the shelves can't fall off and can't move, but you can still adjust them anytime you want.
- ✓ Included patented shelf retainers ensure the shelves won't come out either unless you actually want to move them.
- ✓ Various finish choices Unfinished stain grade, Primed and ready to paint, or finished for you in one of our colors!

Cabinet box with adjustable glass shelves inside

Unique and beautiful frame style.

Full 3.5" of depth inside the cabinet

**WG** Wood Products, LLC 213 Field End Street

Sarasota, FL 34240 <u>www.wgwoodproducts.com</u>