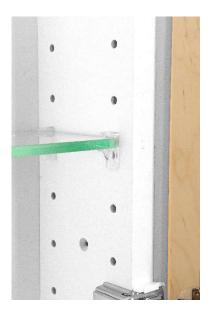

#### Features:

- ✓ Solid wood construction screwed together to last a lifetime, even in a humid bathroom environment!
- ✓ Handcrafted right here in the USA, in sunny Sarasota, Florida!
- ✓ Three fully adjustable glass shelves
- ✓ Easy installation simply screws to the studs on each side of the opening using included screws. Or use construction adhesive on the back side of the frame.
- ✓ Our unique, patented design of shelf supports keeps the glass shelf in place. Because the shelves slide in through the front, the shelves can't fall off and can't move, but you can still adjust them anytime you want.
- ✓ Included patented shelf retainers ensure the shelves won't come out either unless you actually want to move them.
- ✓ Various finish choices Unfinished stain grade, Primed and ready to paint, or finished for you in one of our colors!

# **NEW-222** - 22" high Newberry® Series Recessed in the wall Niche

Our own design of shelf supports assures the shelves won't fall off or rock. Shelf Retainers ensure that shelves won't come out unless you actually <u>want</u> to move them to another location.