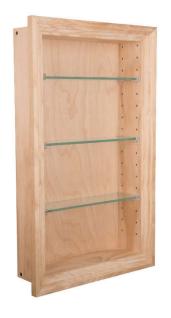

### NEW-222 - 22" high Newberry® Series Recessed in the wall Niche

**Dimensions:** 23.5"h x 15.5"w x 4.25"d (overall dimensions)

20.5"h x 12.5"w x 3.5"d (inside dimensions) 12 1/4"w x 3.25"d (glass shelf dimensions)

22h x 14w (size of back of the box which recesses in the wall)

Number of shelves included - 3, fully adjustable

Rough Opening Needed: 22 1/8"h x 14 1/8"w x 4"d (std 2x4 walls)

Materials: Solid Whitewood Radiant Pine, Solid maple door

#### Features:

- ✓ Solid wood construction screwed together to last a lifetime, even in a humid bathroom environment!
- ✓ Handcrafted right here in the USA, in sunny Sarasota, Florida!
- ✓ Three fully adjustable glass shelves
- ✓ Easy installation simply screws to the studs on each side of the opening using included screws. Or use construction adhesive on the back side of the frame.
- ✓ Our unique, patented design of shelf supports keeps the glass shelf in place. Because the shelves slide in through the front, the shelves can't fall off and can't move, but you can still adjust them anytime you want.
- ✓ Included patented shelf retainers ensure the shelves won't come out either unless you actually want to move them.
- ✓ Various finish choices Unfinished stain grade, Primed and ready to paint, or finished for you in one of our colors!

Cabinet box with adjustable glass shelves inside

Unique and beautiful frame style.

Full 3.5" of depth inside the cabinet

**WG** Wood Products, LLC 213 Field End Street

Sarasota, FL 34240 <u>www.wgwoodproducts.com</u>