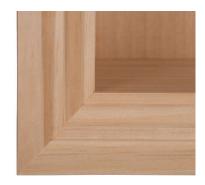

# **NEW-222** - 22" high Newberry® Series Recessed in the wall Niche

Our own design of shelf supports assures the shelves won't fall off or rock. Shelf Retainers ensure that shelves won't come out unless you actually <u>want</u> to move them to another location.

Cabinet box with adjustable glass shelves inside

Unique and beautiful frame style.

Full 3.5" of depth inside the cabinet

**WG** Wood Products, LLC 213 Field End Street

Sarasota, FL 34240 <u>www.wgwoodproducts.com</u>