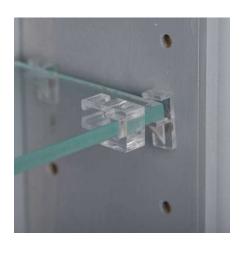

#### Features:

- ✓ Solid wood construction screwed together to last a lifetime, even in a humid bathroom environment!
- ✓ Handcrafted right here in the USA, in sunny Sarasota, Florida!
- ✓ Three fully adjustable glass shelves
- ✓ Easy installation simply screws to the studs on each side of the opening using included screws. Or use construction adhesive on the back side of the frame.
- ✓ Our unique, patented design of shelf supports keeps the glass shelf in place. Because the shelves slide in through the front, the shelves can't fall off and can't move, but you can still adjust them anytime you want.
- ✓ Included patented shelf retainers ensure the shelves won't come out either unless you actually want to move them.
- ✓ Various finish choices Unfinished stain grade, Primed and ready to paint, or finished for you in one of our colors!

# **NEW-222** - 22" high Newberry® Series Recessed in the wall Niche

Our own design of shelf supports assures the shelves won't fall off or rock. Shelf Retainers ensure that shelves won't come out unless you actually <u>want</u> to move them to another location.