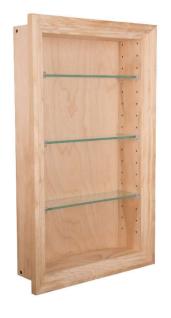

### NEW-224 - 24" high Newberry® Series Recessed in the wall Niche

**Dimensions:** 25.5"h x 15.5"w x 4.25"d (overall dimensions)

22.5"h x 12.5"w x 3.5"d (inside dimensions) 12 1/4"w x 3.25"d (glass shelf dimensions)

24h x 14w (size of back of the box which recesses in the wall)

Number of shelves included - 3, fully adjustable

Rough Opening Needed: 24 1/8"h x 14 1/8"w x 4"d (std 2x4 walls)

Materials: Solid Whitewood Radiant Pine, Solid maple door

#### **Features:**

- ✓ Solid wood construction screwed together to last a lifetime, even in a humid bathroom environment!
- ✓ Handcrafted right here in the USA, in sunny Sarasota, Florida!
- ✓ Three fully adjustable glass shelves
- ✓ Easy installation simply screws to the studs on each side of the opening using included screws. Or use construction adhesive on the back side of the frame.
- ✓ Our unique, patented design of shelf supports keeps the glass shelf in place. Because the shelves slide in through the front, the shelves can't fall off and can't move, but you can still adjust them anytime you want.
- ✓ Included patented shelf retainers ensure the shelves won't come out either unless you actually want to move them.
- ✓ Various finish choices Unfinished stain grade, Primed and ready to paint, or finished for you in one of our colors!

Cabinet box with adjustable glass shelves inside

Unique and beautiful frame style.

Full 3.5" of depth inside the cabinet

**WG** *Wood Products,* LLC 213 Field End Street Sarasota, FL 34240

www.wgwoodproducts.com