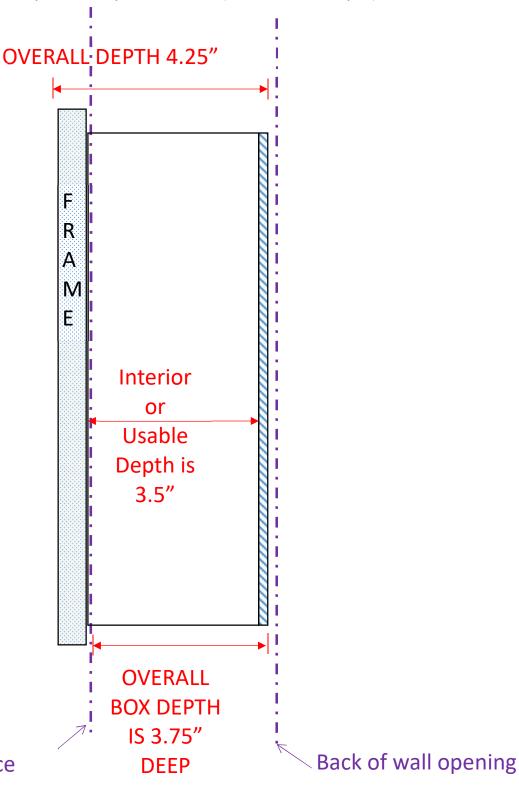

#### **Side View of Recessed Niche**

3.5" deep Newberry Series Niche (4.25" overall depth)

These models have a frame which is 3/4" larger all the way around than the cabinet box itself so the frame will cover your rough edges of the drywall opening when installed.

These models can also be screwed to the studs on both sides of the wall

Drywall surface