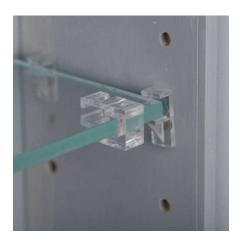

#### **Features:**

- ✓ Solid wood construction screwed together to last a lifetime, even in a humid bathroom environment!
- ✓ Handcrafted right here in the USA, in sunny Sarasota, Florida!
- ✓ Three fully adjustable glass shelves
- ✓ Easy installation simply screws to the studs on each side of the opening using included screws. Or use construction adhesive on the back side of the frame.
- ✓ Our unique, patented design of shelf supports keeps the glass shelf in place. Because the shelves slide in through the front, the shelves can't fall off and can't move, but you can still adjust them anytime you want.
- ✓ Included patented shelf retainers ensure the shelves won't come out either unless you actually want to move them.
- ✓ Various finish choices Unfinished stain grade, Primed and ready to paint, or finished for you in one of our colors!

# **NEW-224** - 24" high Newberry® Series Recessed in the wall Niche

Our own design of shelf supports assures the shelves won't fall off or rock. Shelf Retainers ensure that shelves won't come out unless you actually <u>want</u> to move them to another location.