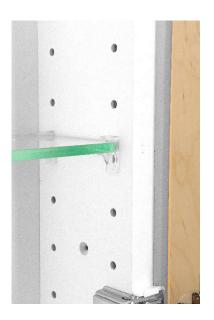

#### **Features:**

- ✓ Solid wood construction screwed together to last a lifetime, even in a humid bathroom environment!
- ✓ Handcrafted right here in the USA, in sunny Sarasota, Florida!
- ✓ Three fully adjustable glass shelves
- ✓ Easy installation simply screws to the studs on each side of the opening using included screws. Or use construction adhesive on the back side of the frame.
- ✓ Our unique, patented design of shelf supports keeps the glass shelf in place. Because the shelves slide in through the front, the shelves can't fall off and can't move, but you can still adjust them anytime you want.
- ✓ Included patented shelf retainers ensure the shelves won't come out either unless you actually want to move them.
- ✓ Various finish choices Unfinished stain grade, Primed and ready to paint, or finished for you in one of our colors!

# **NEW-224** - 24" high Newberry® Series Recessed in the wall Niche

Our own design of shelf supports assures the shelves won't fall off or rock. Shelf Retainers ensure that shelves won't come out unless you actually <u>want</u> to move them to another location.