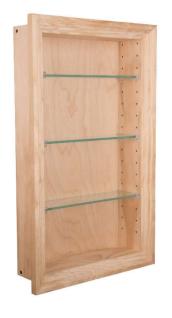

## NEW-228 - 28" high Newberry® Series Recessed in the wall Niche

**Dimensions:** 29.5"h x 15.5"w x 4.25"d (overall dimensions)

26.5"h x 12.5"w x 3.5"d (inside dimensions) 12 1/4"w x 3.25"d (glass shelf dimensions)

28h x 14w (size of back of the box which recesses in the wall)

Number of shelves included - 3, fully adjustable

Rough Opening Needed: 28 1/8"h x 14 1/8"w x 4"d (std 2x4 walls)

Materials: Solid Whitewood Radiant Pine, Solid maple door

#### Features:

- ✓ Solid wood construction screwed together to last a lifetime, even in a humid bathroom environment!
- ✓ Handcrafted right here in the USA, in sunny Sarasota, Florida!
- ✓ Three fully adjustable glass shelves
- ✓ Easy installation simply screws to the studs on each side of the opening using included screws. Or use construction adhesive on the back side of the frame.
- ✓ Our unique, patented design of shelf supports keeps the glass shelf in place. Because the shelves slide in through the front, the shelves can't fall off and can't move, but you can still adjust them anytime you want.
- ✓ Included patented shelf retainers ensure the shelves won't come out either unless you actually want to move them.
- ✓ Various finish choices Unfinished stain grade, Primed and ready to paint, or finished for you in one of our colors!

Cabinet box with adjustable glass shelves inside

Unique and beautiful frame style.

Full 3.5" of depth inside the cabinet

**WG** Wood Products, LLC 213 Field End Street

Sarasota, FL 34240 <u>www.wgwoodproducts.com</u>