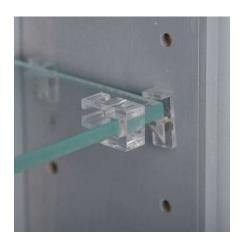

#### Features:

- ✓ Solid wood construction screwed together to last a lifetime, even in a humid bathroom environment!
- ✓ Handcrafted right here in the USA, in sunny Sarasota, Florida!
- ✓ Three fully adjustable glass shelves
- ✓ Easy installation simply screws to the studs on each side of the opening using included screws. Or use construction adhesive on the back side of the frame.
- ✓ Our unique, patented design of shelf supports keeps the glass shelf in place. Because the shelves slide in through the front, the shelves can't fall off and can't move, but you can still adjust them anytime you want.
- ✓ Included patented shelf retainers ensure the shelves won't come out either unless you actually want to move them.
- ✓ Various finish choices Unfinished stain grade, Primed and ready to paint, or finished for you in one of our colors!

# **NEW-228** - 28" high Newberry® Series Recessed in the wall Niche

Our own design of shelf supports assures the shelves won't fall off or rock. Shelf Retainers ensure that shelves won't come out unless you actually <u>want</u> to move them to another location.