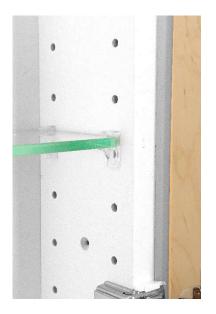

#### Features:

- ✓ Solid wood construction screwed together to last a lifetime, even in a humid bathroom environment!
- ✓ Handcrafted right here in the USA, in sunny Sarasota, Florida!
- ✓ Three fully adjustable glass shelves
- ✓ Easy installation simply screws to the studs on each side of the opening using included screws. Or use construction adhesive on the back side of the frame.
- ✓ Our unique, patented design of shelf supports keeps the glass shelf in place. Because the shelves slide in through the front, the shelves can't fall off and can't move, but you can still adjust them anytime you want.
- ✓ Included patented shelf retainers ensure the shelves won't come out either unless you actually want to move them.
- ✓ Various finish choices Unfinished stain grade, Primed and ready to paint, or finished for you in one of our colors!

# **NEW-228** - 28" high Newberry® Series Recessed in the wall Niche

Our own design of shelf supports assures the shelves won't fall off or rock. Shelf Retainers ensure that shelves won't come out unless you actually <u>want</u> to move them to another location.