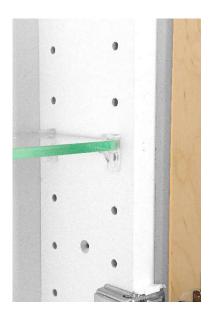

#### Features:

- ✓ Solid wood construction screwed together to last a lifetime, even in a humid bathroom environment!
- ✓ Handcrafted right here in the USA, in sunny Sarasota, Florida!
- ✓ Five fully adjustable glass shelves
- ✓ Easy installation simply screws to the studs on each side of the opening using included screws. Or use construction adhesive on the back side of the frame.
- ✓ Our unique, patented design of shelf supports keeps the glass shelf in place. Because the shelves slide in through the front, the shelves can't fall off and can't move, but you can still adjust them anytime you want.
- ✓ Included patented shelf retainers ensure the shelves won't come out either unless you actually want to move them.
- ✓ Various finish choices Unfinished stain grade, Primed and ready to paint, or finished for you in one of our colors!

# **NEW-242** - 42" high Newberry® Series Recessed in the wall Niche

Our own design of shelf supports assures the shelves won't fall off or rock. Shelf Retainers ensure that shelves won't come out unless you actually <u>want</u> to move them to another location.