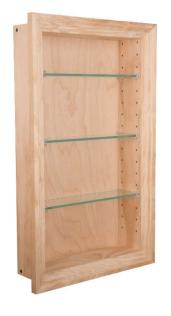

### NEW-242 - 42" high Newberry® Series Recessed in the wall Niche

**Dimensions:** 43.5"h x 15.5"w x 4.25"d (overall dimensions)

40.5"h x 12.5"w x 3.5"d (inside dimensions) 12 1/4"w x 3.25"d (glass shelf dimensions)

42h x 14w (size of back of the box which recesses in the wall)

Number of shelves included - 5, fully adjustable

Rough Opening Needed: 42 1/8"h x 14 1/8"w x 4"d (std 2x4 walls)

Materials: Solid Whitewood Radiant Pine, Solid maple door

#### Features:

- ✓ Solid wood construction screwed together to last a lifetime, even in a humid bathroom environment!
- ✓ Handcrafted right here in the USA, in sunny Sarasota, Florida!
- ✓ Five fully adjustable glass shelves
- ✓ Easy installation simply screws to the studs on each side of the opening using included screws. Or use construction adhesive on the back side of the frame.
- ✓ Our unique, patented design of shelf supports keeps the glass shelf in place. Because the shelves slide in through the front, the shelves can't fall off and can't move, but you can still adjust them anytime you want.
- ✓ Included patented shelf retainers ensure the shelves won't come out either unless you actually want to move them.
- ✓ Various finish choices Unfinished stain grade, Primed and ready to paint, or finished for you in one of our colors!

Cabinet box with adjustable glass shelves inside

Unique and beautiful frame style.

Full 3.5" of depth inside the cabinet

**WG** *Wood Products,* LLC 213 Field End Street Sarasota, FL 34240

www.wgwoodproducts.com