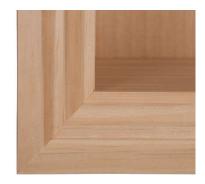

### NEW-242 - 42" high Newberry® Series Recessed in the wall Niche

**Dimensions:** 43.5"h x 15.5"w x 4.25"d (overall dimensions)

40.5"h x 12.5"w x 3.5"d (inside dimensions) 12 1/4"w x 3.25"d (glass shelf dimensions)

Cabinet box with adjustable glass shelves inside

Unique and beautiful frame style.

Full 3.5" of depth inside the cabinet

**WG** *Wood Products,* LLC 213 Field End Street Sarasota, FL 34240

www.wgwoodproducts.com