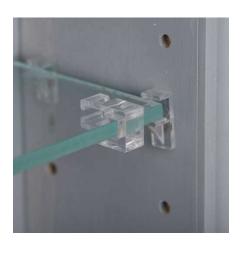

#### Features:

- ✓ Solid wood construction screwed together to last a lifetime, even in a humid bathroom environment!
- ✓ Handcrafted right here in the USA, in sunny Sarasota, Florida!
- ✓ Five fully adjustable glass shelves
- ✓ Easy installation simply screws to the studs on each side of the opening using included screws. Or use construction adhesive on the back side of the frame.
- ✓ Our unique, patented design of shelf supports keeps the glass shelf in place. Because the shelves slide in through the front, the shelves can't fall off and can't move, but you can still adjust them anytime you want.
- ✓ Included patented shelf retainers ensure the shelves won't come out either unless you actually want to move them.
- ✓ Various finish choices Unfinished stain grade, Primed and ready to paint, or finished for you in one of our colors!

# **NEW-242** - 42" high Newberry® Series Recessed in the wall Niche

Our own design of shelf supports assures the shelves won't fall off or rock. Shelf Retainers ensure that shelves won't come out unless you actually <u>want</u> to move them to another location.