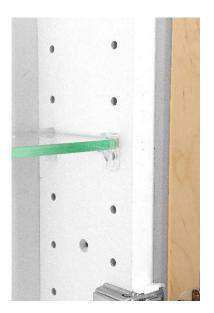

#### Features:

- ✓ Solid wood construction screwed together to last a lifetime, even in a humid bathroom environment!
- ✓ Handcrafted right here in the USA, in sunny Sarasota, Florida!
- ✓ Seven fully adjustable glass shelves
- ✓ Easy installation simply screws to the studs on each side of the opening using included screws. Or use construction adhesive on the back side of the frame.
- ✓ Our unique, patented design of shelf supports keeps the glass shelf in place. Because the shelves slide in through the front, the shelves can't fall off and can't move, but you can still adjust them anytime you want.
- ✓ Included patented shelf retainers ensure the shelves won't come out either unless you actually want to move them.
- ✓ Various finish choices Unfinished stain grade, Primed and ready to paint, or finished for you in one of our colors!

# **NEW-260** - 60" high Newberry® Series Recessed in the wall Niche

Our own design of shelf supports assures the shelves won't fall off or rock. Shelf Retainers ensure that shelves won't come out unless you actually <u>want</u> to move them to another location.