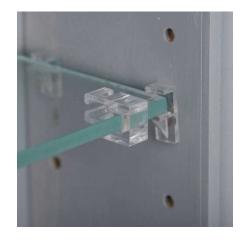

#### Features:

- ✓ Solid wood construction screwed together to last a lifetime, even in a humid bathroom environment!
- ✓ Handcrafted right here in the USA, in sunny Sarasota, Florida!
- ✓ Seven fully adjustable glass shelves
- ✓ Easy installation simply screws to the studs on each side of the opening using included screws. Or use construction adhesive on the back side of the frame.
- ✓ Our unique, patented design of shelf supports keeps the glass shelf in place. Because the shelves slide in through the front, the shelves can't fall off and can't move, but you can still adjust them anytime you want.
- ✓ Included patented shelf retainers ensure the shelves won't come out either unless you actually want to move them.
- ✓ Various finish choices Unfinished stain grade, Primed and ready to paint, or finished for you in one of our colors!

# **NEW-260** - 60" high Newberry® Series Recessed in the wall Niche

Our own design of shelf supports assures the shelves won't fall off or rock. Shelf Retainers ensure that shelves won't come out unless you actually <u>want</u> to move them to another location.