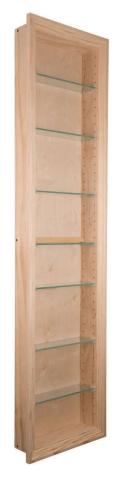

### NEW-260 - 60" high Newberry® Series Recessed in the wall Niche

**Dimensions:** 61.5"h x 15.5"w x 4.25"d (overall dimensions)

58.5"h x 12.5"w x 3.5"d (inside dimensions) 12 1/4"w x 3.25"d (glass shelf dimensions)

60h x 14w (size of back of the box which recesses in the wall)

Number of shelves included - 7, fully adjustable

Rough Opening Needed: 60 1/8"h x 14 1/8"w x 4"d (std 2x4 walls)

Materials: Solid Whitewood Radiant Pine, Solid maple door

#### Features:

- ✓ Solid wood construction screwed together to last a lifetime, even in a humid bathroom environment!
- ✓ Handcrafted right here in the USA, in sunny Sarasota, Florida!
- ✓ Seven fully adjustable glass shelves
- ✓ Easy installation simply screws to the studs on each side of the opening using included screws. Or use construction adhesive on the back side of the frame.
- ✓ Our unique, patented design of shelf supports keeps the glass shelf in place. Because the shelves slide in through the front, the shelves can't fall off and can't move, but you can still adjust them anytime you want.
- ✓ Included patented shelf retainers ensure the shelves won't come out either unless you actually want to move them.
- ✓ Various finish choices Unfinished stain grade, Primed and ready to paint, or finished for you in one of our colors!

Cabinet box with adjustable glass shelves inside

Full 3.5" of depth inside the cabinet

Unique and beautiful frame style.

WG Wood Products, LLC

213 Field End Street Sarasota, FL 34240 www.wgwoodproducts.com (913) 829-6000