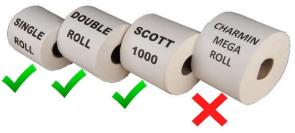

## Features:

✓ Injection molded WHITE plastic

- ✓ Antimicrobial properties mixed into the plastic help to resist germs
- ✓ Easy installation simply use construction adhesive on the back side to adhere it to the outside surface of your wall around the opening.
- ✓ Our unique, patented design recesses almost the entire roll in the wall
- ✓ Only projects from the wall about ½"
- ✓ Upgradeable anytime with available chrome toilet paper roller
- ✓ Will NOT accept MEGA size rolls such as Charmin MEGA roll or Costco Rolls.