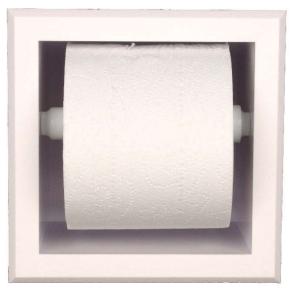

## PLTP-7 - Plastic Recessed Bevel Frame Toilet Paper Holder

**<u>Dimensions:</u>** 6.5"h x 6.5"w x 4"d (overall dimensions)

5.5"h x 5.5"w x 3.5"d (inside dimensions)

5.5"h x 5.5"w (size of back of the box which recesses in the wall)

## Features:

✓ Injection molded WHITE plastic

- ✓ Antimicrobial properties mixed into the plastic help to resist germs
- ✓ Easy installation simply use construction adhesive on the back side to adhere it to the outside surface of your wall around the opening.
- ✓ Our unique, patented design recesses almost the entire roll in the wall
- ✓ Only projects from the wall about ½"
- ✓ Upgradeable anytime with available chrome toilet paper roller
- ✓ Will NOT accept MEGA size rolls such as Charmin MEGA roll or Costco Rolls.