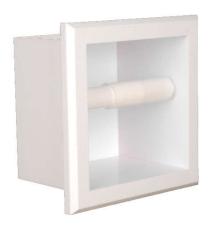

## PLTP-7 - Plastic Recessed Bevel Frame Toilet Paper Holder

**<u>Dimensions:</u>** 6.5"h x 6.5"w x 4"d (overall dimensions)

5.5"h x 5.5"w x 3.5"d (inside dimensions)

5.5"h x 5.5"w (size of back of the box which recesses in the wall)

Rough Opening Needed: 5 5/8"h x 5 5/8"w x 4"d (std 2x4 walls)

Materials: High Impact Polystyrene Plastic with Antimicrobial Properties

Mounting: Mount by Adhering to wall surface using Construction Adhesive

Finish: White Color – CANNOT be painted.